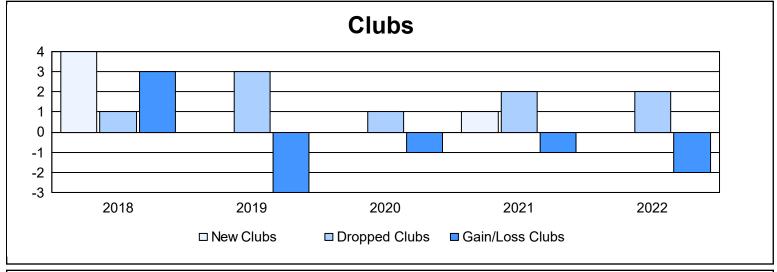

District 14 M As of June 2022 Cumulative

| Year      | New<br>Clubs | Dropped<br>Clubs | Gain/<br>Loss<br>Clubs | New<br>Members | Charter<br>Members | Reinstate<br>Members | Transfer<br>Members | Total<br>Member<br>Added | Total<br>Members<br>Dropped | Gain/<br>Loss<br>Members |
|-----------|--------------|------------------|------------------------|----------------|--------------------|----------------------|---------------------|--------------------------|-----------------------------|--------------------------|
| 2017-2018 | 4            | 1                | 3                      | 143            | 116                | 6                    | 6                   | 271                      | 189                         | 82                       |
| 2018-2019 | 0            | 3                | -3                     | 86             | 3                  | 4                    | 5                   | 98                       | 177                         | -79                      |
| 2019-2020 | 0            | 1                | -1                     | 66             | 1                  | 8                    | 0                   | 75                       | 106                         | -31                      |
| 2020-2021 | 1            | 2                | -1                     | 77             | 24                 | 1                    | 5                   | 107                      | 141                         | -34                      |
| 2021-2022 | 0            | 2                | -2                     | 93             | 1                  | 9                    | 10                  | 113                      | 132                         | -19                      |
| Average   | 1            | 2                | -1                     | 93             | 29                 | 6                    | 5                   | 133                      | 149                         | -16                      |